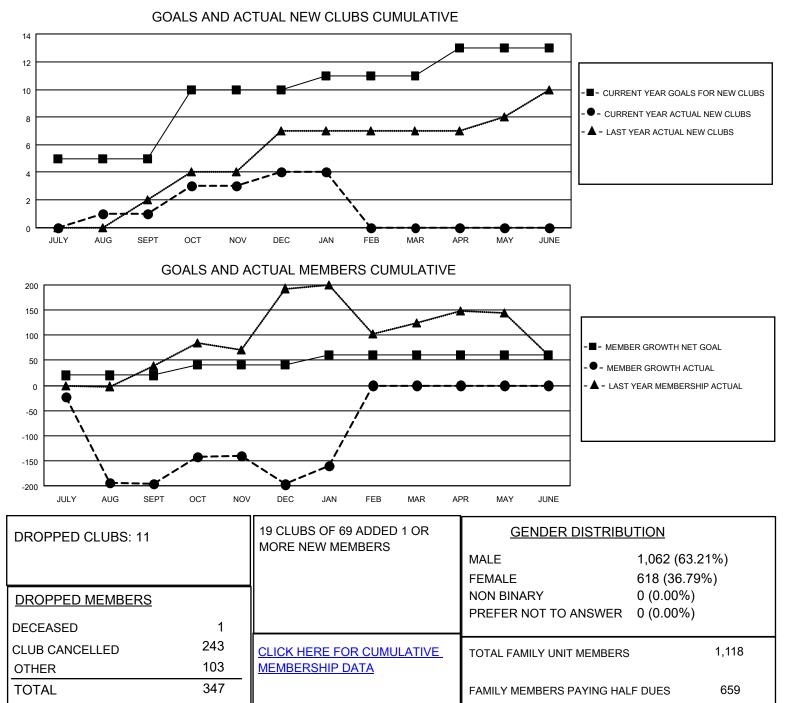

## LOCATION INDIA

District 321B2

Results as of: 1/31/2022

| Clubs                 |               |           |               | Members               |                        |                         |                                                    |
|-----------------------|---------------|-----------|---------------|-----------------------|------------------------|-------------------------|----------------------------------------------------|
| RESULTS FOR 2021-2022 |               |           |               | RESULTS FOR 2021-2022 |                        |                         |                                                    |
| QUARTER               | NEW CLUB GOAL | NEW CLUBS | DROPPED CLUBS | QUARTER               | BER GROWTH NET<br>GOAL | MEMBER GROWTH<br>ACTUAL | DROPPED<br>MEMBERS ACTUAL<br>(including transfers) |
| JULY/AUG/SEPT         | 5             | 1         | 8             | JULY/AUG/SEPT         | 20                     | 53                      | 241                                                |
| OCT/NOV/DEC           | 5             | 3         | 3             | OCT/NOV/DEC           | 20                     | 107                     | 105                                                |
| JAN/FEB/MAR           | 1             | 0         | 0             | JAN/FEB/MAR           | 20                     | 38                      | 1                                                  |
| APR/MAY/JUNE          | 2             | 0         | 0             | APR/MAY/JUNE          | 0                      | 0                       | 0                                                  |